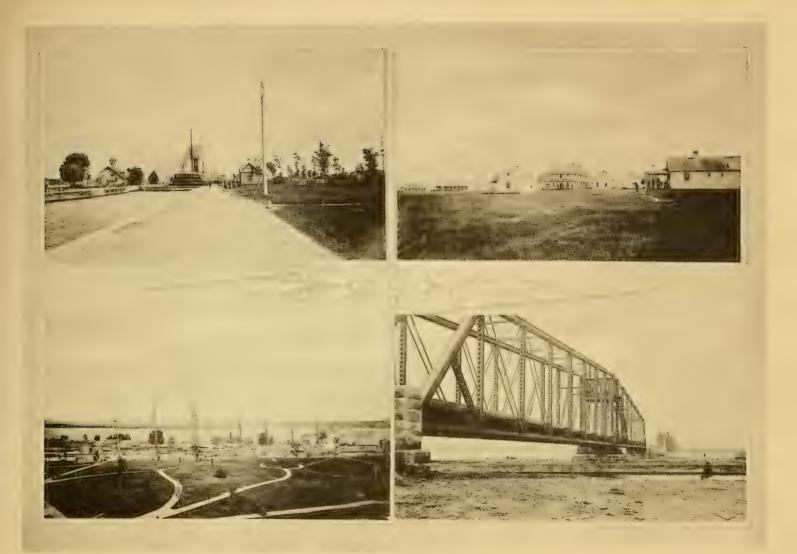

VIEWS AT ST. IGNACE.

GRAVE OF FATHER MARQUETTE.

STR. ALBERTA PASSING THROUGH LOCK. THE LOCK, FROM HOTEL IROQUOIS. FORT BRADY. INTERNATIONAL RAILWAY BRIDGE

SAULT STE. MARIE.

. -

HOTEL IROQUOIS, FROM THE PARK. THE RAPIDS.